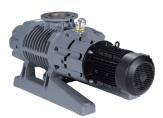

#### **ZRS** Series

Dry Vacuum Booster Pumps

ZRS 250-4200 Capacity: 220 – 2935 ACFM Ultimate Vacuum: 3x10<sup>-2</sup> Torr Horsepower: 3-15 HP