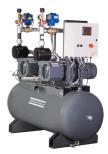

#### **DWS Series**

Dry Screw Vacuum Pumps

DWS 200-500 Capacity: 124-260 ACFM Ultimate Vacuum: 0.04 – 0.008 Torr Horsepower: 8.6-20 HP

Note: Nominal capacity higher with Booster combinations

Packaged vacuum systems utilizing the GVS A oil-sealed rotary vane vacuum pumps, DZS dry claw pumps or AWC/AWS/AWD liquid ring pumps are available to suit specific customer demands. Standard package configurations or full custom capabilities provide endless possibilities. Typical applications that require custom solutions include distillation, degassing, lifting & holding, packaging, plastic processing and many more.