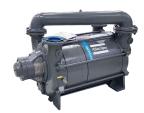

#### **GHS VSD<sup>+</sup> Series**

**Oil-Sealed Rotary Screw** Vacuum Pump with VSD

GHS 350-5400 VSD+ Capacity: 230-2945 ACFM Ultimate Vacuum: 29.9 in-HgV Horsepower: 7.5-125 HP