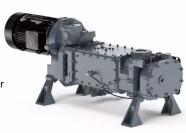

#### **DZS & DZM VSD Series**

Dry Mono and Multi-Claw Vacuum Pumps

DZS 065-300 Capacity: 46-204 ACFM Ultimate Vacuum: 25.4-28.4 in-HgV Horsepower: 3-10 hp

DZS 100-400 VSD+ Capacity: 60-232 ACFM Ultimate Vacuum: 25.8-28.4 in-HgV Horsepower: 4-15 HP

DZM 600-1200 VSD Capacity: 25-755 ACFM Ultimate Vacuum: 25.4 in-HqV Horsepower: 2-50 hp