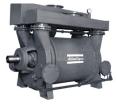

#### AWC, AWD & AWS A Series

Liquid Ring Vacuum Pumps Single Stage & Two Stage

AWC 25-350 A Capacity: 18-254 ACFM Ultimate Vacuum: 29 in-HgV Horsepower: 1.5-20 HP

AWD 100-660 A Capacity: 65-660 ACFM Ultimate Vacuum: 29 in-HgV Horsepower: 5-50 HP

AWD 1230-4510 Capacity: 853-2884 ACFM Ultimate Vacuum: 29 in-HgV Horsepower: 75-200 HP

AWS 530-1400 A Capacity: 382-1038 ACFM Ultimate Vacuum: 29 in-HgV Horsepower: 25-75 HP

AWS 2500-5500 Capacity: 1650-3625 ACFM Ultimate Vacuum: 29 in-HqV Horsepower: 100-250 HP